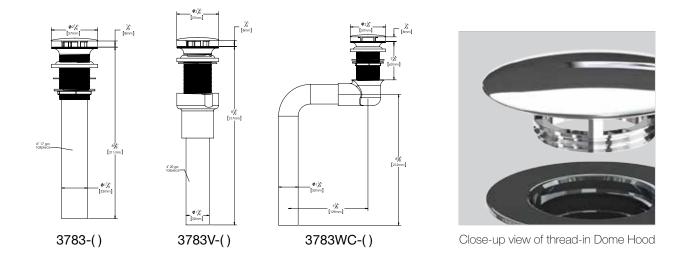

Featuring a Euro style thread-in Hooded Dome for easy cleaning and continuous water flow. Ideal for residential Vessel sinks with its decorative Thread Shield and extra-long (3") threaded body.

Available in Standard Straight or Offset configuration for Commercial applications.

## Features & Benefits

- Removable Euro-style thread-in Dome Hood allows for easier cleaning and snaking
- Fixed Dome design offers continuous water flow
- Available in enDUR™ (ECP) Chrome Plating for a longer lasting finish
- Extra long (3" Thread) threaded body on 3783V model accomodates thicker counter tops
- Decorative thread Shield on 3783V model for exposed applications
- **CSA** Certified

|           |                                                                                                   | Availability by Finish |              |              |                |
|-----------|---------------------------------------------------------------------------------------------------|------------------------|--------------|--------------|----------------|
| OS&B ITEM | DESCRIPTION                                                                                       | ECP<br>(ECP)           | BN<br>(BN)   | VB<br>(VB)   | POLN<br>(POLN) |
| 3783-( )  | C.O. (Less Overflow) Fixed Dome Lav Drain with removable Thread-in Dome Hood                      |                        | $\checkmark$ | $\checkmark$ |                |
| 3783V-()  | $ \hbox{C.0. (Less Overflow) Fixed Dome Vessel Lav Drain with removable Thread-in Dome Hood } \\$ |                        | $\checkmark$ | $\checkmark$ | V              |
| 3783WC-() | C.O. (Less Overflow) Fixed Dome Offset Lav Drain with removable Thread-in Dome Hood               |                        | V            |              |                |