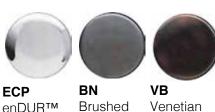

## Why settle for a Commercial looking open grid Lav Drain?

Introducing the OS&B<sup>®</sup> 3783 Series Hooded Lav Drain for Vessel Sinks with no overflow. Available finishes: enDUR<sup>™</sup> Chrome, Brushed Nickel, Venetian Bronze and Polished Nickel.

POLN

Nickel

Polished

enDUR™ Chrome Plated

Nickel Bronze

Certification

OS&B<sup>®</sup> is a Registered Trademark of Oakville Stamping and Bending Ltd.