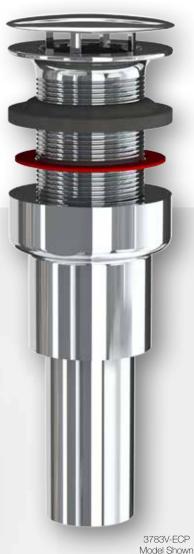

Featuring a Euro style thread-in Hooded Dome for easy cleaning and continuous water flow. Ideal for residential Vessel sinks with its decorative Thread Shield and extra-long (3") threaded body.

Available in Standard Straight or Offset configuration for Commercial applications.

## Features & Benefits

- Removable Euro-style thread-in Dome Hood allows for easier cleaning and snaking
- Fixed Dome design offers continuous water flow
- Available in enDUR™ (ECP) Chrome Plating for a longer lasting finish
- Extra long (3" Thread) threaded body on 3783V model accomodates thicker counter tops
- Decorative thread Shield on 3783V model for exposed applications
- **CSA** Certified