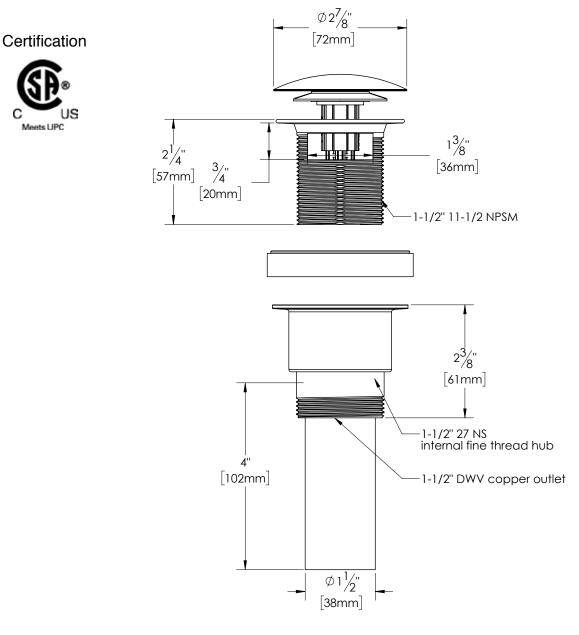

## Specification

Brass Intergral Bath Tub Drain Assembly shall feature a Brass coarse thread strainer with 5/16-18 UNC thread-in crossbar and integral overflow holes with vertical weeping channels. Brass fitting accepts a 1-1/2" T.O.E. Tube (included), Flanged Tailpiece w/Nut and Washer, or a Copper DWV Tailpiece.