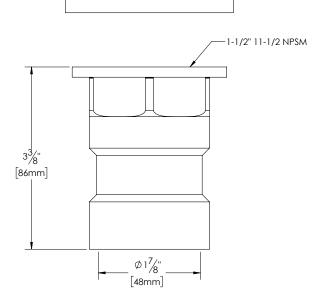

## **Specification**

ABS Intergral Bath Tub Drain Assembly shall feature a Brass coarse thread strainer with 5/16-18 UNC thread-in crossbar and integral overflow holes with vertical weeping channels. ABS fitting features an 1-1/2" DWV Hub.