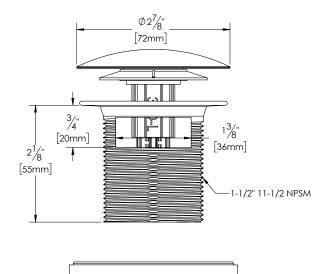

## **Specification**

ABS Intergral Bath Tub Drain Assembly shall feature a Brass coarse thread strainer with 5/16-18 UNC thread-in crossbar and integral overflow holes with vertical weeping channels. ABS fitting features an 1-1/2" DWV Hub.