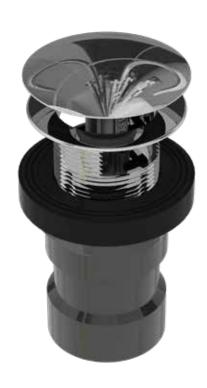

Your job just got easier.<sup>™</sup>

600 Series ABS Features an 1-1/2" ABS/ DWV Hub. Clicker® model shown.

300 Series Brass Accepts a 1-1/2" T.O.E. Tube (included), Flanged Tailpiece w/Nut and Washer, or a Copper DWV Tailpiece (Solder connection). Clicker® model shown.