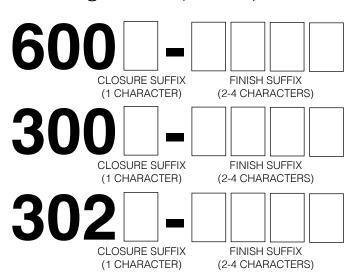

### Part # Configurator (example: 302Q-BCP)

<sup>\*</sup> Must verify clearance between outlet of tub and interior of Island Tub Drain™