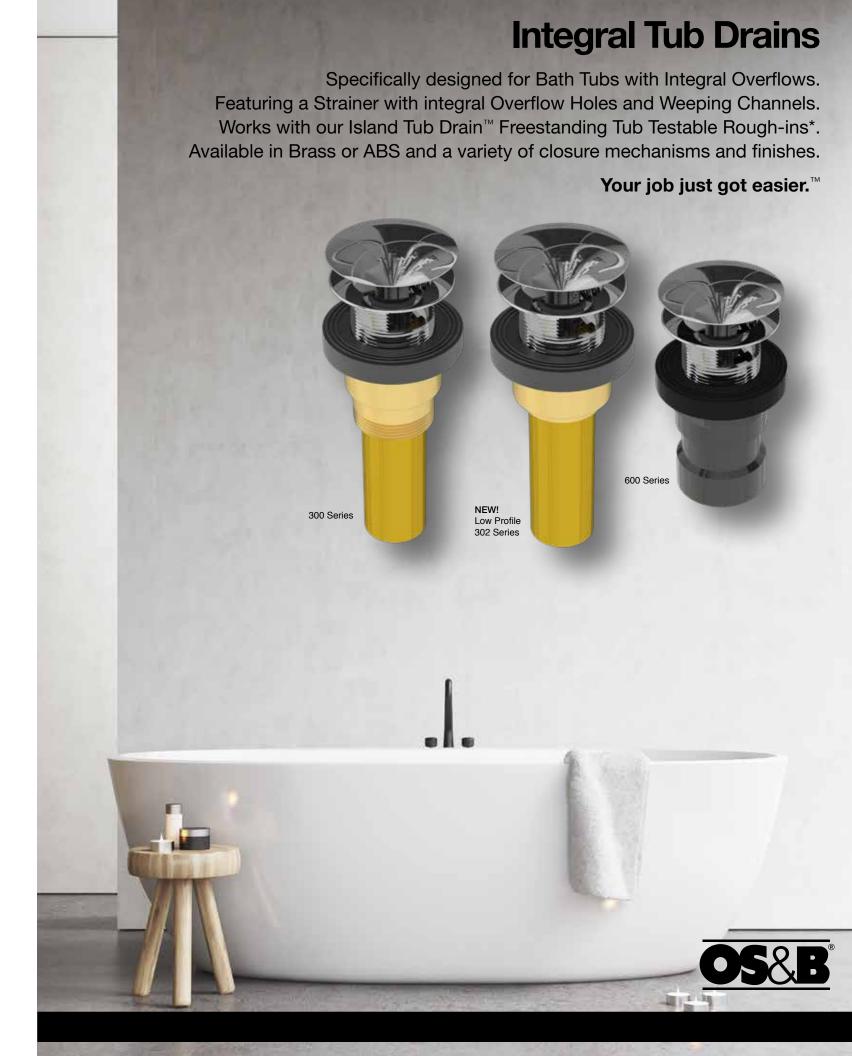

Your job just got easier.<sup>™</sup>

600 Series ABS Features an 1-1/2" ABS/ DWV Hub. Clicker® model shown.

300 Series Brass Accepts a 1-1/2" T.O.E. Tube (included), Flanged Tailpiece w/Nut and Washer, or a Copper DWV Tailpiece (Solder connection). Clicker® model shown.