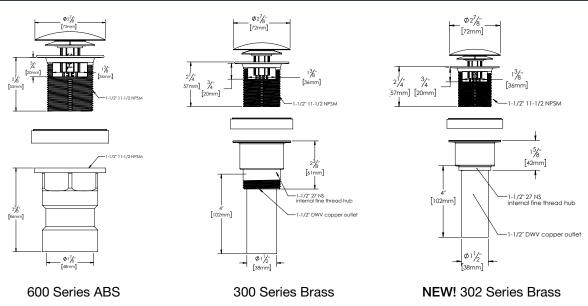

## **New Integral Tub Drains Series. Makes Installation** of bath tubs with integral overflows easier than ever.

Bath tubs with integral overflows are increasing in popularity, however not much consideration has been given to the closure mechanism and drain connection below. Our new Series of Integral Tub Drains is pecifically designed to address this issue. Available in either ABS or Brass with a choice of closure mechanisms and in today's most popular Finishes.

Your job just got easier.<sup>™</sup>

600 Series ABS Features an 1-1/2" ABS/ DWV Hub. Clicker® model shown.

300 Series Brass Accepts a 1-1/2" T.O.E. Tube (included), Flanged Tailpiece w/Nut and Washer, or a Copper DWV Tailpiece (Solder connection). Clicker® model shown.

**NEW!** 302 Series Brass Low profile model. Accepts a 1-1/2" T.O.E. Tube (included). Clicker® model shown

#### Features

- Works with our Island Tub Drain™ Freestanding Tub Testable Rough-in\*
- Brass coarse thread Strainer with 5/16-18 UNC thread-in Crossbar (accepts most drain mechanisms).
- Strainer features integral Overflow Holes and unique vertical Weeping Channels (prevents buildup at Overflow Holes).
- Available with Clicker® (Closure Suffix Q) and Twirl™ (Closure Suffix T) Closure Mechanisms.