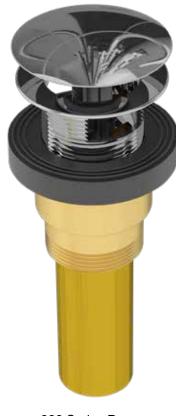

**NEW!** 302 Series Brass Low profile model. Accepts a 1-1/2" T.O.E. Tube (included). Clicker® model shown