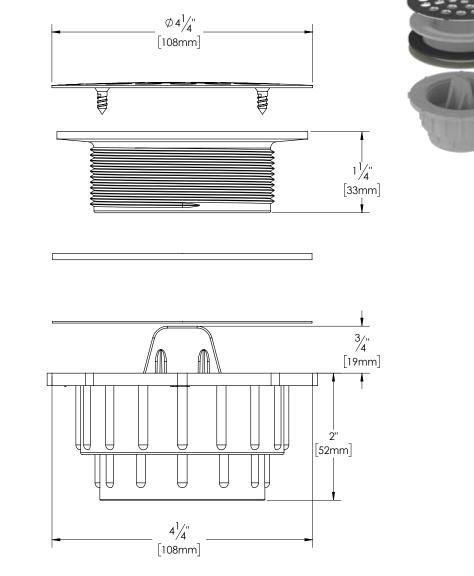

## **SD5135T Series**

**TESTABLE PVC SHOWER DRAIN - FOR USE WITH MOLDED BASE** 

Project Name:

Fixture #

Project Number:

## **Description:**

PVC SHOWER DRAIN SHALL BE TESTABLE W/2" DWV HUB CONNECTION FOR MOLDED SHOWER BASES, ROUND STAINLESS STEEL GRATE, WITH SNAP-OFF TEST CAP.

Certification

Oakville Stamping and Bending Ltd. 2200 Speers Road, Unit C. Oakville, ON. Canada. L6L 2X8. T. 905.827.0320 or toll free 1.877.314.6040 F. 905.827.6375 or toll free 1.877.827.6040.